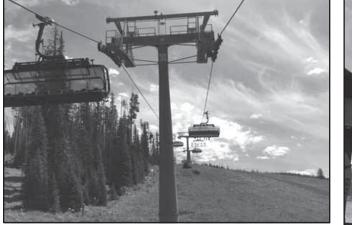

## **Checking out some sites in Montana**

One of the ski lifts at Big Sky

And then it was time for us to enjoy the "summer" ski experience as we enjoyed rides up the ski lift at Big Sky. I rode up the Everett lift that was at 8,800 feet while others went even higher. The ground below, which would be covered in snow during the winter, was mostly dirt and rocks. But looking up the views were spectacular and the ride fun.