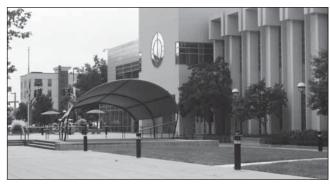

Winter Hike and Bonfire, Lindenwood Nature Preserve, 9 a.m., free.

barb@news-banner.com

The Allen County Public Library's plaza (above) will host ice carving and the Park Foundation Pavilion at Promenade Park (below) will host the Winter Cozy event during Winterval in Fort Wayne on Jan. 28. (News-Banner file photos)