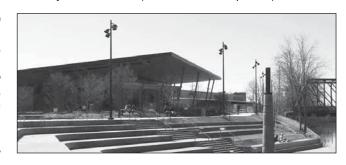

Winter Hike and Bonfire, Lindenwood Nature Preserve, 9 a.m., free.

barb@news-banner.com

The Allen County Public Library's plaza (above) will host ice carving and the Park Foundation Pavilion at Promenade Park (below) will host the Winter Cozy event during Winterval in Fort Wayne on Jan. 28. (News-Banner file photos)